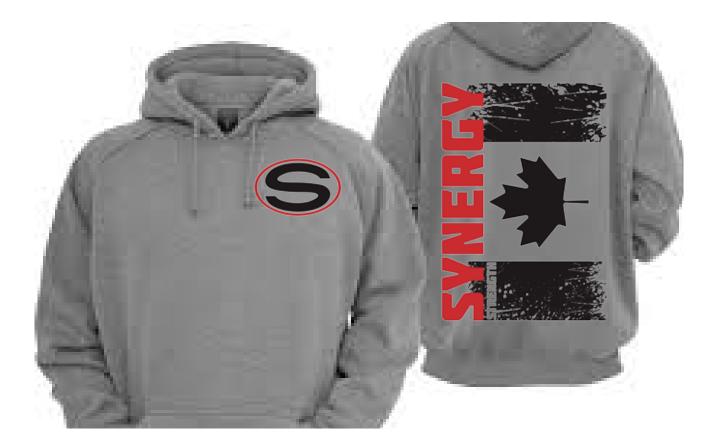

### SYNERGY "FLAG"

AVAILABLE STYLES: hoodie

**AVAILABLE COLOUR:** grey

AVAILABLE SIZES:

\$55.00 taxes included