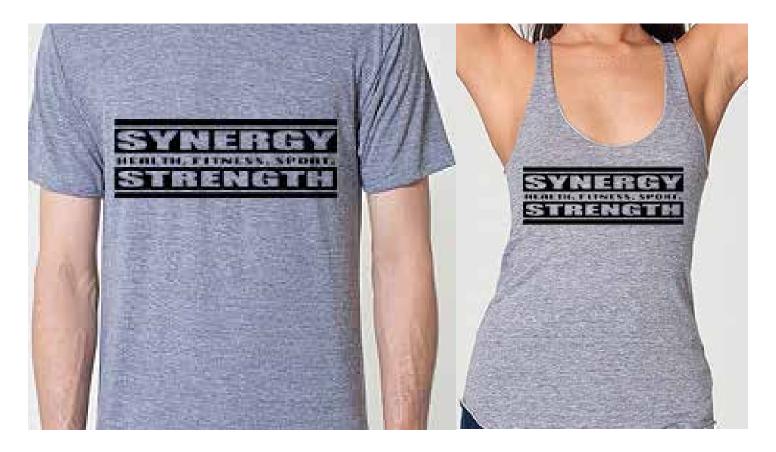

## **SYNERGY STRENGTH**

AVAILABLE STYLES:

tank, womens t-shirt, mens tshirt athletic grey

| <u>TANKS</u> | <u>T-SHIRTS</u> |
|--------------|-----------------|
| S            | XS              |
| Μ            | S               |
| L            | Μ               |
| XL           | L               |
|              | XL              |
|              | 2XL             |