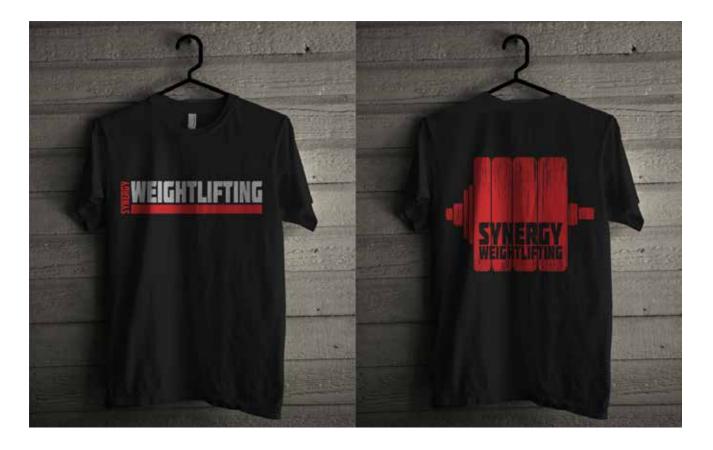

## WEIGHTLIFTING

AVAILABLE STYLES:

womens t-shirt, mens t-shirt

AVAILABLE COLOUR:

black