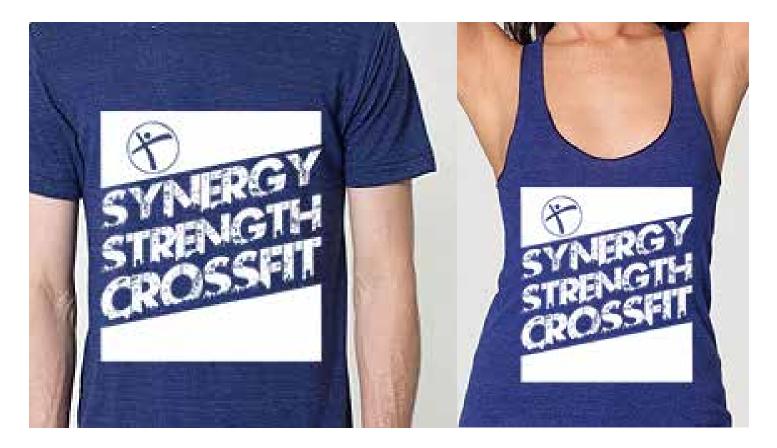

## CROSSFIT

AVAILABLE STYLES: AVAILABLE COLOUR: tank, womens t-shirt, mens tshirt tri-indigo

| <u>TANKS</u> | <u>T-SHIRTS</u> |
|--------------|-----------------|
| S            | XS              |
| Μ            | S               |
| L            | Μ               |
| XL           | L               |
|              | XL              |
|              | 2XL             |