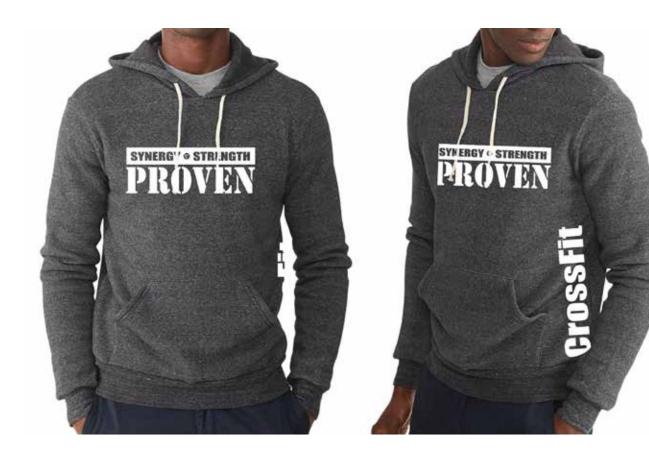

## **SYNERGY "PROVEN"**

AVAILABLE STYLES:

hoodie (fleece lined)

**AVAILABLE COLOUR:** eco-black

eco-black