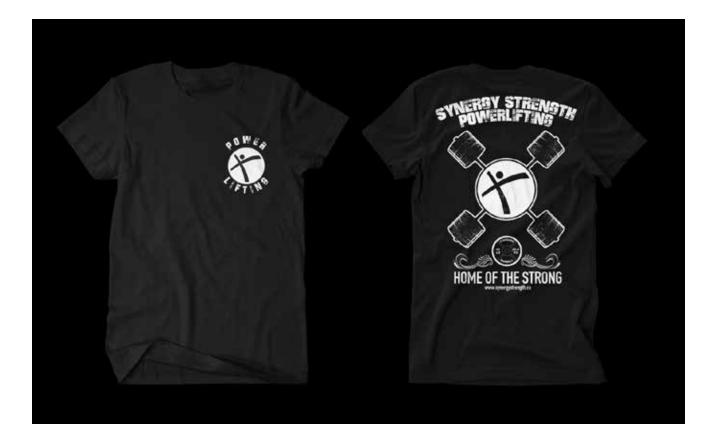

## POWERLIFTING

AVAILABLE STYLES:

womens t-shirt, mens t-shirt

AVAILABLE COLOUR:

black